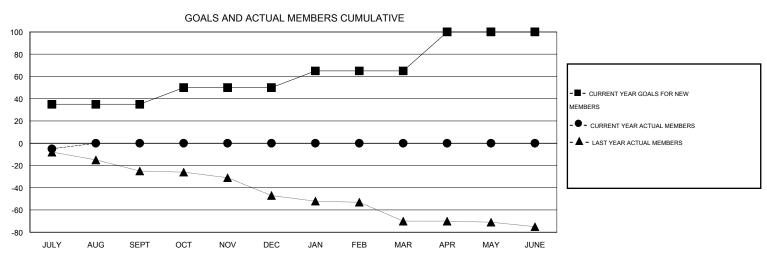

## **LOCATION SASKATCHEWAN**

 $\mathsf{GMT}\;\mathsf{CA}\;2$ 

| Clubs                 |                  |           |                  |                  | Members               |                    |                                     |                    |                  |
|-----------------------|------------------|-----------|------------------|------------------|-----------------------|--------------------|-------------------------------------|--------------------|------------------|
| RESULTS FOR 2015-2016 |                  |           |                  |                  | RESULTS FOR 2015-2016 |                    |                                     |                    |                  |
| QUARTER               | NEW CLUB<br>GOAL | NEW CLUBS | DROPPED<br>CLUBS | NET<br>GAIN/LOSS | QUARTER               | NEW MEMBER<br>GOAL | CHARTER AND<br>NEW MEMBERS<br>ADDED | DROPPED<br>MEMBERS | NET<br>GAIN/LOSS |
| JULY/AUG/SEPT         | 1                | 0         | 0                | 0                | JULY/AUG/SEPT         | 35                 | 3                                   | 8                  | -5               |
| OCT/NOV/DEC           | 0                | 0         | 0                | 0                | OCT/NOV/DEC           | 15                 | 0                                   | 0                  | 0                |
| JAN/FEB/MAR           | 0                | 0         | 0                | 0                | JAN/FEB/MAR           | 15                 | 0                                   | 0                  | 0                |
| APR/MAY/JUNE          | 1                | 0         | 0                | 0                | APR/MAY/JUNE          | 35                 | 0                                   | 0                  | 0                |